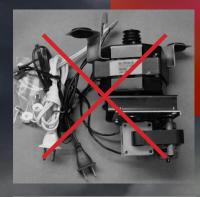

## A "PERFECT-FIT" REPLACEMENT FOR YOUR ORIGINAL MOTOR STACKS •No more bulky, multiple AC motors

103

įŲ.

•No more bulky, multiple AC motors •Outdated lamp cord connectors •Heavy (18 lbs total), noisy, difficult to adjust