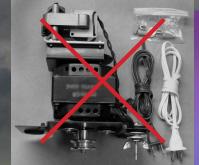

•Brushless DC Motor •No Adjustment Needed •Lightweight (12 oz) •Whisper Quiet

Solid-state motor controller, connectors and installation instructions included. For more information, email info@locomotionpro.com

## CYCLONE LM-1

- •Brushless DC Motor •No Adjustment Needed •Lightweight (12 oz)
- •Whisper Quiet

Solid-state motor controller, connectors and installation instructions included. For more information, email info@locomotionpro.com